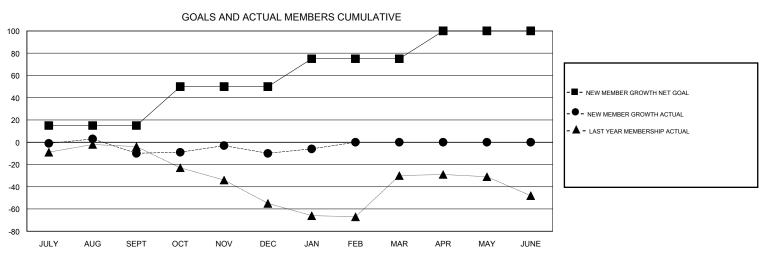

## **DENNIS STEVENSON LOCATION MINNESOTA GMT CA** Clubs Members RESULTS FOR 2016-2017 RESULTS FOR 2016-2017 NEW CLUB GOAL NEW CLUBS DROPPED CLUBS NEW MEMBER GROWTH NEW MEMBER DROPPED QUARTER QUARTER NET GOAL (not reinstated GROWTH ACTUAL (not MEMBERS ACTUAL or transfers) reinstated or transfers) (including transfers) 0 0 15 26 36 JULY/AUG/SEPT JULY/AUG/SEPT 0 0 35 33 33 OCT/NOV/DEC OCT/NOV/DEC 0 0 25 19 15 JAN/FEB/MAR JAN/FEB/MAR 0 0 25 0 APR/MAY/JUNE APR/MAY/JUNE 0

## GOALS AND ACTUAL NEW CLUBS CUMULATIVE

| DROPPED CLUBS: 0  DROPPED MEMBERS |         | 33 CLUBS OF 65 ADDED 1 OR MORE NEW MEMBERS | GENDER DISTRIB  MALE  FEMALE    | <u>UTION</u><br>1,399 (73.48%)<br>505 (26.52%) |     |
|-----------------------------------|---------|--------------------------------------------|---------------------------------|------------------------------------------------|-----|
| DECEASED                          | 14      | CLICK HERE FOR CUMULATIVE  MEMBERSHIP DATA | TOTAL FAMILY UNIT MEMBERS       |                                                | 429 |
| CLUB CANCELLED OTHER              | 0<br>70 |                                            | FAMILY MEMBERS PAYING HALF DUES |                                                | 220 |
| TOTAL                             | 84      |                                            | 5525                            |                                                |     |