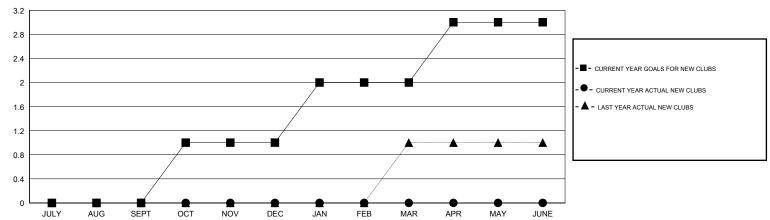

## **DENNIS STEVENSON LOCATION MINNESOTA GMT CA** Clubs Members RESULTS FOR 2016-2017 RESULTS FOR 2016-2017 NEW CLUB GOAL NEW CLUBS DROPPED CLUBS NEW MEMBER GROWTH NEW MEMBER DROPPED QUARTER QUARTER NET GOAL (not reinstated GROWTH ACTUAL (not MEMBERS ACTUAL or transfers) reinstated or transfers) (including transfers) 0 0 15 26 36 JULY/AUG/SEPT JULY/AUG/SEPT 0 0 35 33 33 OCT/NOV/DEC OCT/NOV/DEC 0 0 25 19 15 JAN/FEB/MAR JAN/FEB/MAR 0 0 25 0 APR/MAY/JUNE APR/MAY/JUNE 0

## GOALS AND ACTUAL NEW CLUBS CUMULATIVE

| DROPPED CLUBS: 0  DROPPED MEMBERS |         | 33 CLUBS OF 65 ADDED 1 OR MORE NEW MEMBERS | GENDER DISTRIB  MALE  FEMALE    | <u>UTION</u><br>1,399 (73.48%)<br>505 (26.52%) |     |
|-----------------------------------|---------|--------------------------------------------|---------------------------------|------------------------------------------------|-----|
| DECEASED                          | 14      | CLICK HERE FOR CUMULATIVE  MEMBERSHIP DATA | TOTAL FAMILY UNIT MEMBERS       |                                                | 429 |
| CLUB CANCELLED OTHER              | 0<br>70 |                                            | FAMILY MEMBERS PAYING HALF DUES |                                                | 220 |
| TOTAL                             | 84      |                                            | 5525                            |                                                |     |